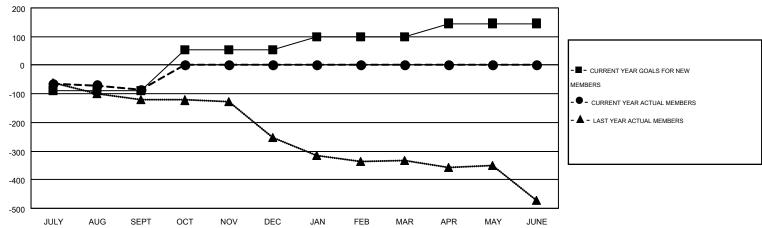

## MONTHLY MEMBERSHIP PROGRESS REPORT

Multiple District 31

Results as of: 9/30/2014

GMT: CARL HARRELL

LOCATION: NORTH CAROLINA

GMT CA 1

|               |                  | Clubs             |                  |                  | Members               |                    |                                        |                    |                  |
|---------------|------------------|-------------------|------------------|------------------|-----------------------|--------------------|----------------------------------------|--------------------|------------------|
|               | RESU             | LTS FOR 2014-2015 | i                |                  | RESULTS FOR 2014-2015 |                    |                                        |                    |                  |
| QUARTER       | NEW CLUB<br>GOAL | NEW CLUBS         | DROPPED<br>CLUBS | NET<br>GAIN/LOSS | QUARTER               | NEW MEMBER<br>GOAL | CHARTER AND<br>NEW<br>MEMBERS<br>ADDED | DROPPED<br>MEMBERS | NET<br>GAIN/LOSS |
| JULY/AUG/SEPT | 1                | 0                 | 4                | -4               | JULY/AUG/SEPT         | -90                | 153                                    | 240                | -87              |
| OCT/NOV/DEC   | 5                | 0                 | 0                | 0                | OCT/NOV/DEC           | 143                | 0                                      | 0                  | 0                |
| JAN/FEB/MAR   | 3                | 0                 | 0                | 0                | JAN/FEB/MAR           | 46                 | 0                                      | 0                  | 0                |
| APR/MAY/JUNE  | 4                | 0                 | 0                | 0                | APR/MAY/JUNE          | 47                 | 0                                      | 0                  | 0                |

## GOALS AND ACTUAL NEW CLUBS CUMULATIVE

| DROPPED CLUBS: 4  DROPPED MEMBERS |     | 79 CLUBS OF 334 ADDED 1 OR MORE<br>NEW MEMBERS | GENDER DISTRIBUTION  MALE 5,152 (72.20%)  FEMALE 1,984 (27.80%) |       |
|-----------------------------------|-----|------------------------------------------------|-----------------------------------------------------------------|-------|
| DECEASED                          | 35  | CLICK HERE FOR HEALTH                          | FAMILY UNIT MEMBERS                                             | 1,463 |
| CLUB CANCELLED                    | 0   | ASSESSMENT DATA                                |                                                                 | ,     |
| OTHER                             | 205 |                                                | HEAD OF HOUSEHOLD                                               | 712   |
| TOTAL                             | 240 |                                                | NON-HEAD OF HOUSEHOLD                                           | 751   |