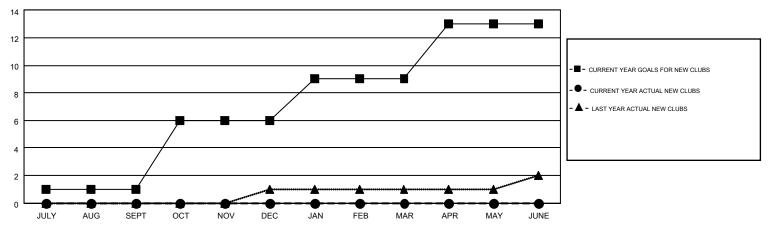

## MONTHLY MEMBERSHIP PROGRESS REPORT

Multiple District 31

Results as of: 9/30/2014

GMT: CARL HARRELL

LOCATION: NORTH CAROLINA

GMT CA 1

|               |                  | Clubs             |                  |                  | Members               |                    |                                        |                    |                  |
|---------------|------------------|-------------------|------------------|------------------|-----------------------|--------------------|----------------------------------------|--------------------|------------------|
|               | RESU             | LTS FOR 2014-2015 | i                |                  | RESULTS FOR 2014-2015 |                    |                                        |                    |                  |
| QUARTER       | NEW CLUB<br>GOAL | NEW CLUBS         | DROPPED<br>CLUBS | NET<br>GAIN/LOSS | QUARTER               | NEW MEMBER<br>GOAL | CHARTER AND<br>NEW<br>MEMBERS<br>ADDED | DROPPED<br>MEMBERS | NET<br>GAIN/LOSS |
| JULY/AUG/SEPT | 1                | 0                 | 4                | -4               | JULY/AUG/SEPT         | -90                | 153                                    | 240                | -87              |
| OCT/NOV/DEC   | 5                | 0                 | 0                | 0                | OCT/NOV/DEC           | 143                | 0                                      | 0                  | 0                |
| JAN/FEB/MAR   | 3                | 0                 | 0                | 0                | JAN/FEB/MAR           | 46                 | 0                                      | 0                  | 0                |
| APR/MAY/JUNE  | 4                | 0                 | 0                | 0                | APR/MAY/JUNE          | 47                 | 0                                      | 0                  | 0                |

## GOALS AND ACTUAL NEW CLUBS CUMULATIVE

| DROPPED CLUBS: 4  DROPPED MEMBERS |     | 79 CLUBS OF 334 ADDED 1 OR MORE<br>NEW MEMBERS | GENDER DISTRIBUTION  MALE 5,152 (72.20%)  FEMALE 1,984 (27.80%) |       |
|-----------------------------------|-----|------------------------------------------------|-----------------------------------------------------------------|-------|
| DECEASED                          | 35  | CLICK HERE FOR HEALTH                          | FAMILY UNIT MEMBERS                                             | 1,463 |
| CLUB CANCELLED                    | 0   | ASSESSMENT DATA                                |                                                                 | ,     |
| OTHER                             | 205 |                                                | HEAD OF HOUSEHOLD                                               | 712   |
| TOTAL                             | 240 |                                                | NON-HEAD OF HOUSEHOLD                                           | 751   |